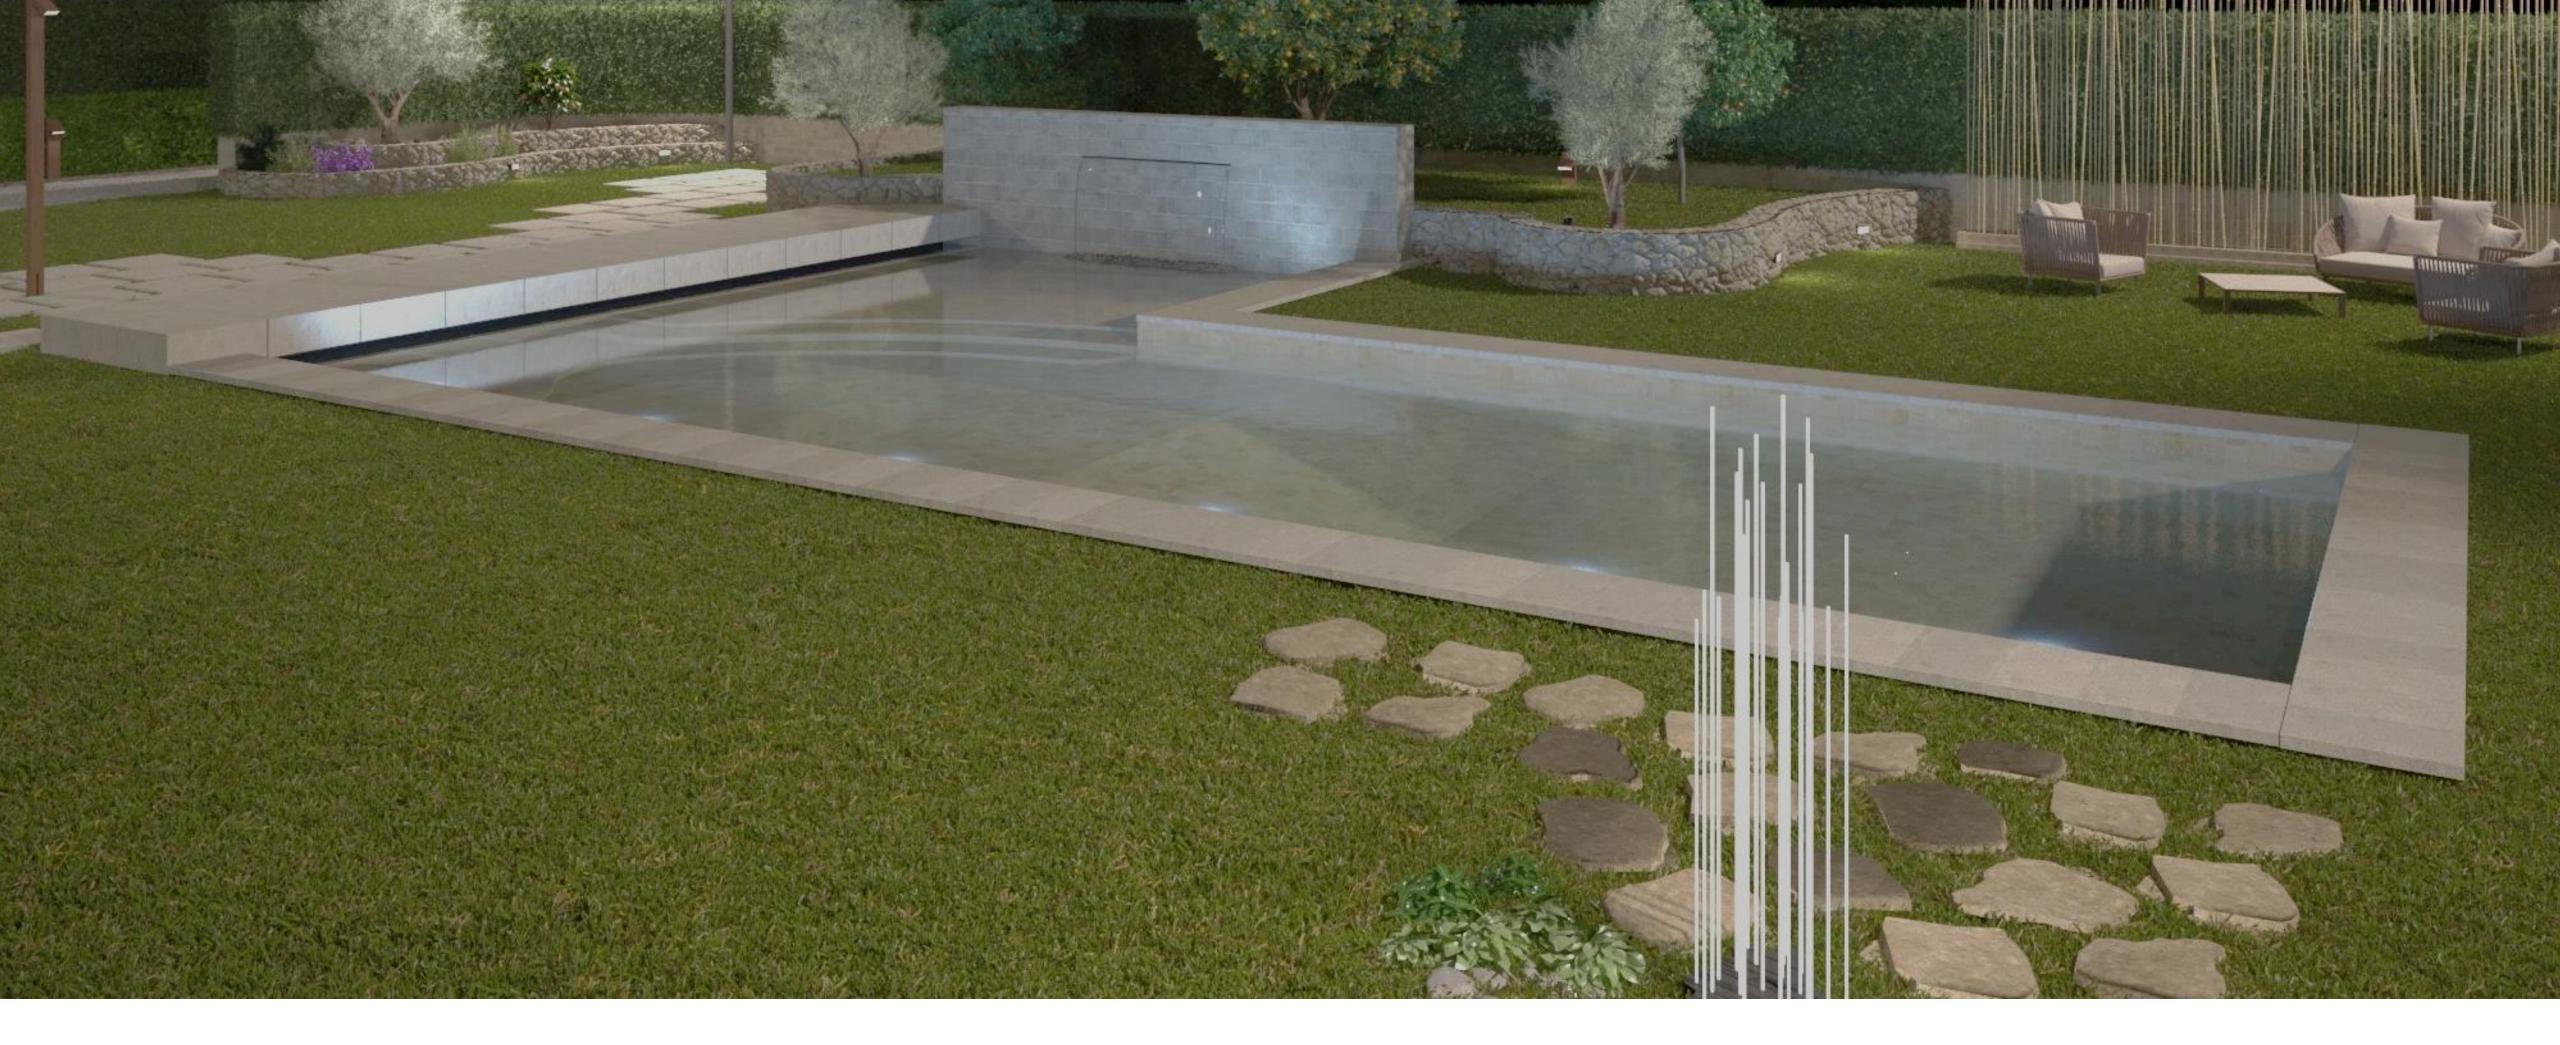

Y:** Simmetrico and IDEAS



#### AZERBAIJAN EMBASSY IN ROME

**DESIGNED BY:** Simmetrico and IDEAS



#### PERINI SEVEN 60m

**DESIGNED BY:** Dante Benini and Partners

**LIGHTING DESIGN:** LUXIVE

Winner of the Best Lighting at Boat International Design and Innovation Awards





#### OLIVIA O 88m EXPLORER

**DESIGNED BY:** DROULERS ARCHITECTURE



## WIDER 150 BARTALI



#### BENETTI LANA 107m



## ISA YACHT OKTO 65m



# WIDER 165 CECILIA



#### K584 36m



## Motor Yacht 46m

**LIGHTING ENGINEERING**: LUXIVE



# **Motor Yacht 70m**

**LIGHTING ENGINEERING**: LUXIVE



# Motor Yacht 120'



## ARMANI DUBAI

**LIGHTING CALCULATIONS**: LUXIVE



# ROBERTO DEL CARLO MILAN



#### FASHION FOR GOOD AMSTERDAM



#### VILLA GIALONIA IN SALENTO



## PRIVATE VILLA #1



# PRIVATE VILLA #2



## PRIVATE VILLA #3



#### PASTIFICIO PIETRO MASSI SENIGALLIA

Strada della Bruciata, 10/4 60012 Senigallia (AN) – Italy www.luxive.it - info@luxive.it