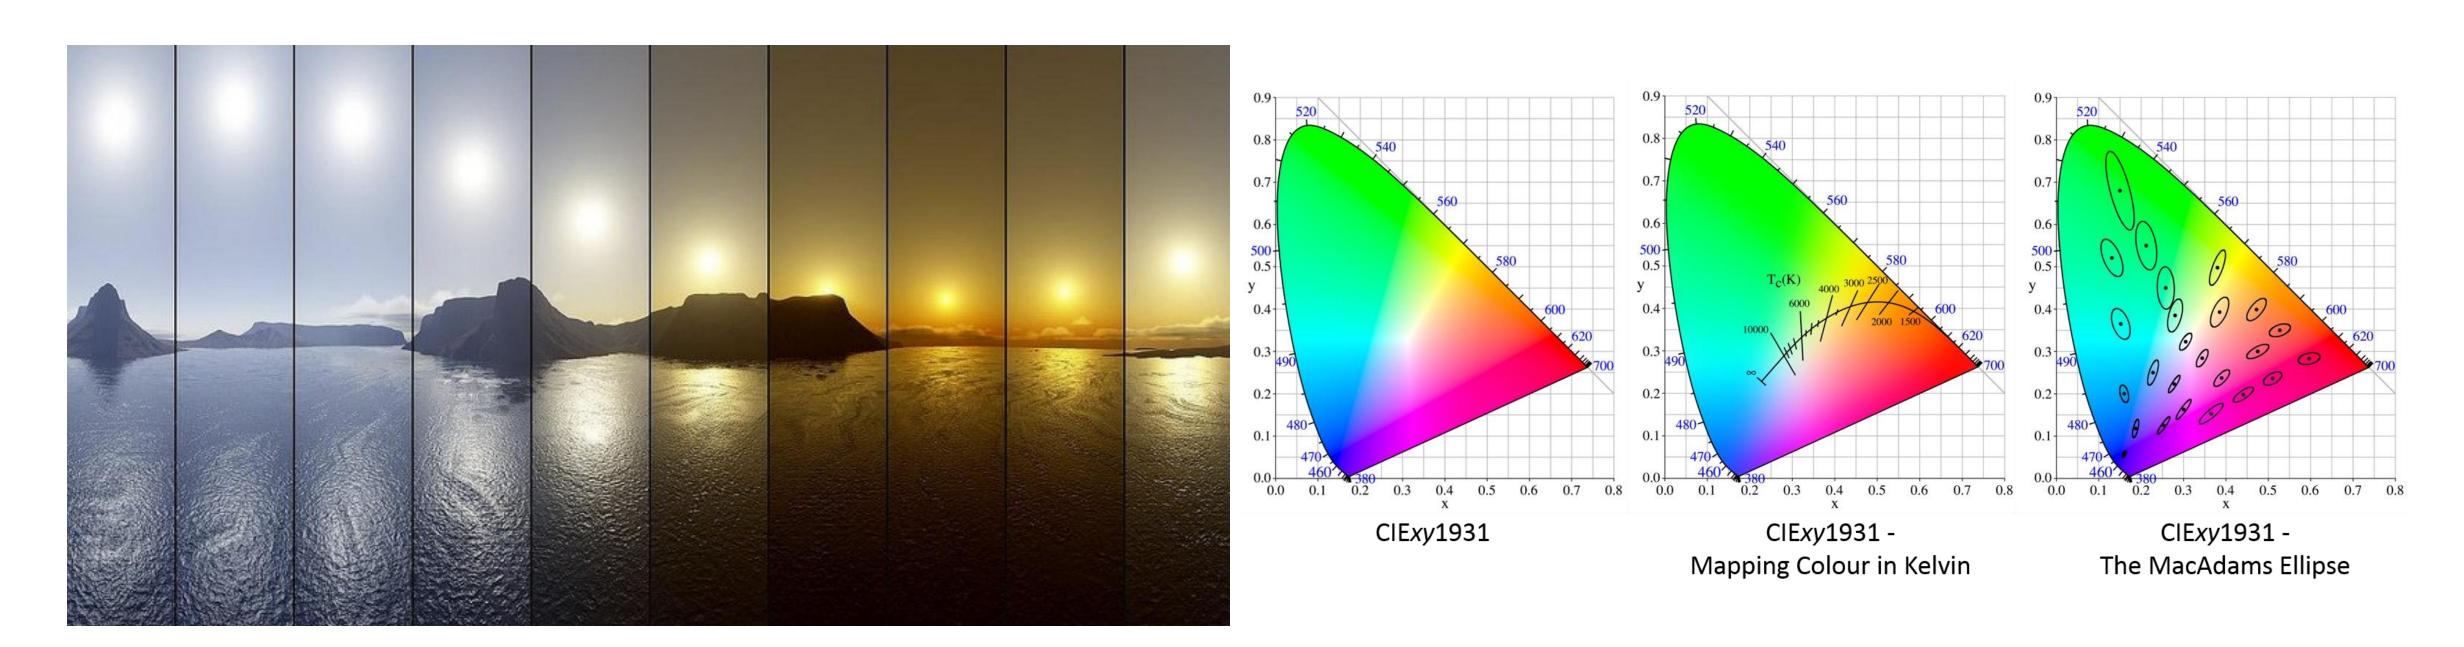

#### LIGHTING - A NATURAL APPROACH

The earth's ecosystem deserves our full attention.

Saving energy is economically and socially important but energy-efficiency has to be combined with outstanding levels of quality, since people need light.

Relaxing or working, stimulating or calming: the various ways in which light can be used to evoke emotions matches the whole range of human experiences.

Nature provides the perfect model for using light to achieve biological changes. The succession of light and darkness is reflected in our waking and sleeping patterns and hence our circadian rhythms.

The lighting philosophy and the mission for all our projects is to create a perfect balance between the environment, the energy and the individual.