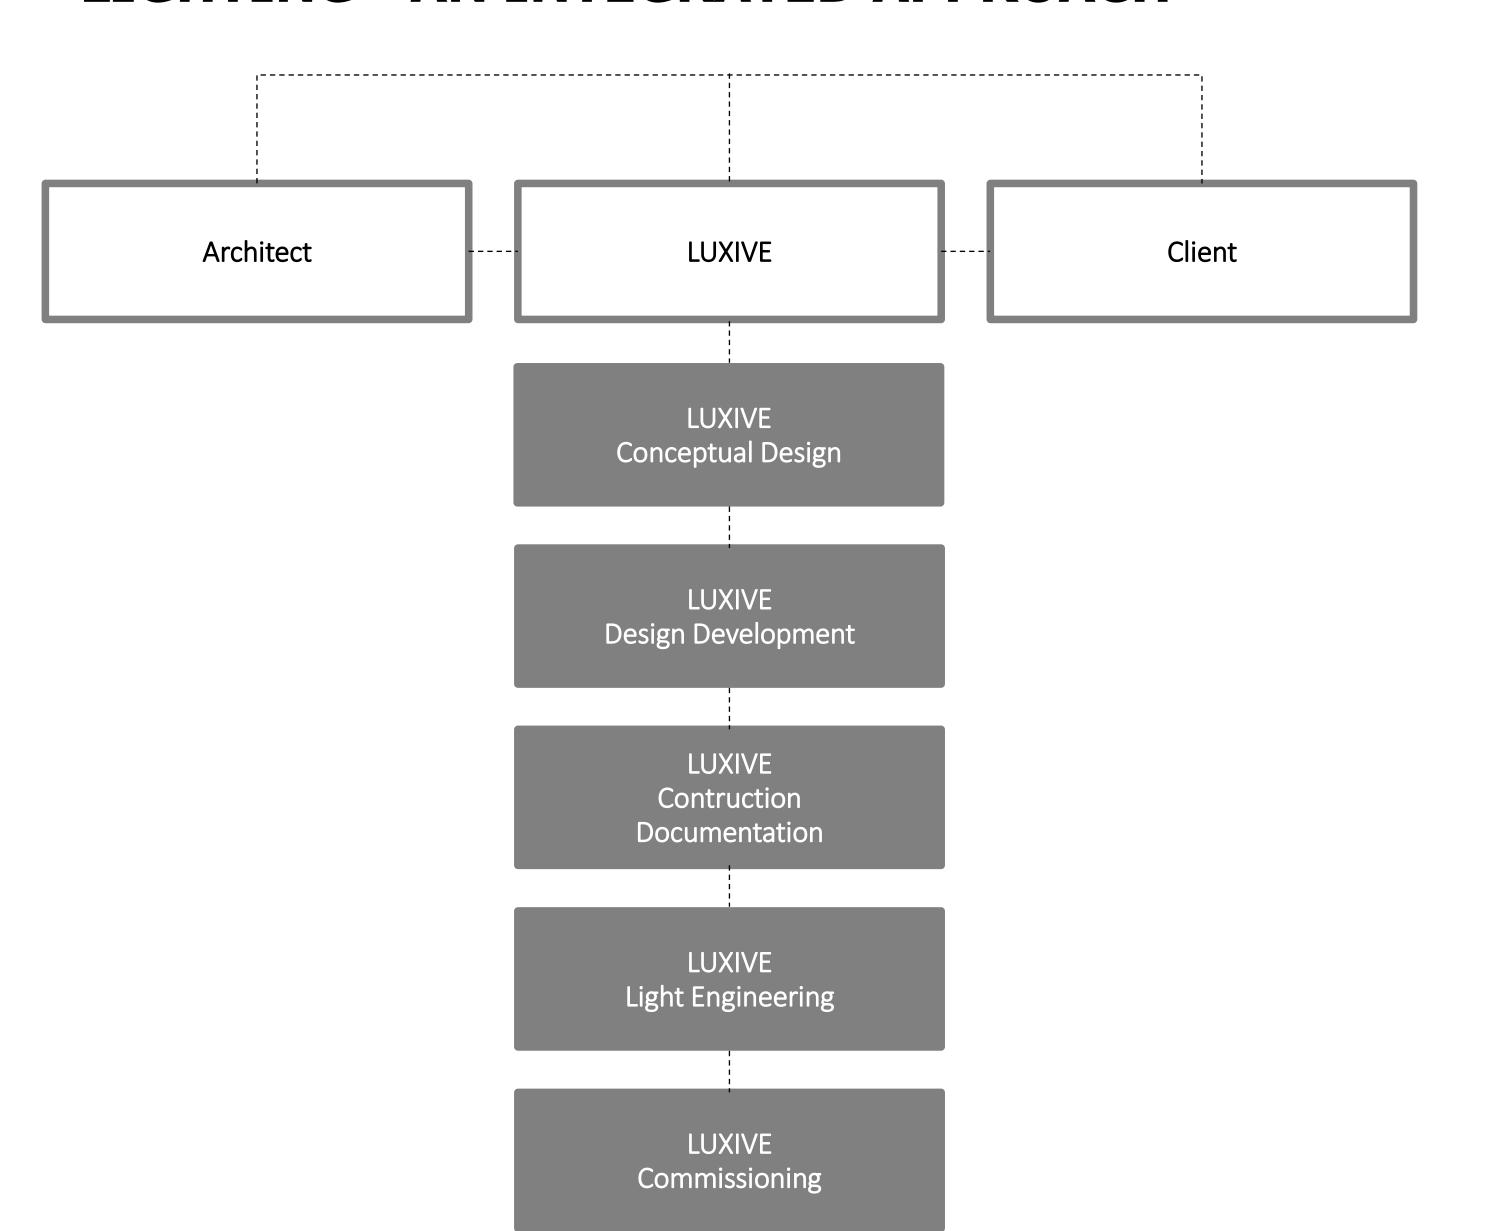

#### **LIGHTING - AN INTEGRATED APPROACH**

#### **CONCEPTUAL DESIGN**

Conceptual 3D views to show the lighting mood;

Conceptual Lighting Plan;

First Booklet of luminaire datasheets;

Preliminary scenes

#### **DESIGN DEVELOPMENT**

Final 3D views of the lighting mood;

3D Lighting Calculation to ensure the correct quantity of illuminance.

Final Lighting Plan;

Final Booklet of luminaire datasheets;

Final scenes;

Cost analisys to ensure budgets are met.

#### CONSTRUCTION DOCUMENTATION

Installation details and sections in collaboration with architects;

Sign-off of all the mock-ups;

Final review of all the drawings.

#### LIGHT ENGINEERING

Selection of the BUS control and Control System;

Selection of the drivers after test activity with the luminaires selected;

Wiring schemes

Booklet of drivers datasheets;

Power Consumption Table.

#### **COMMISSIONING**

Assistance to the scenes setting and their final tuning;

As Built documentation.